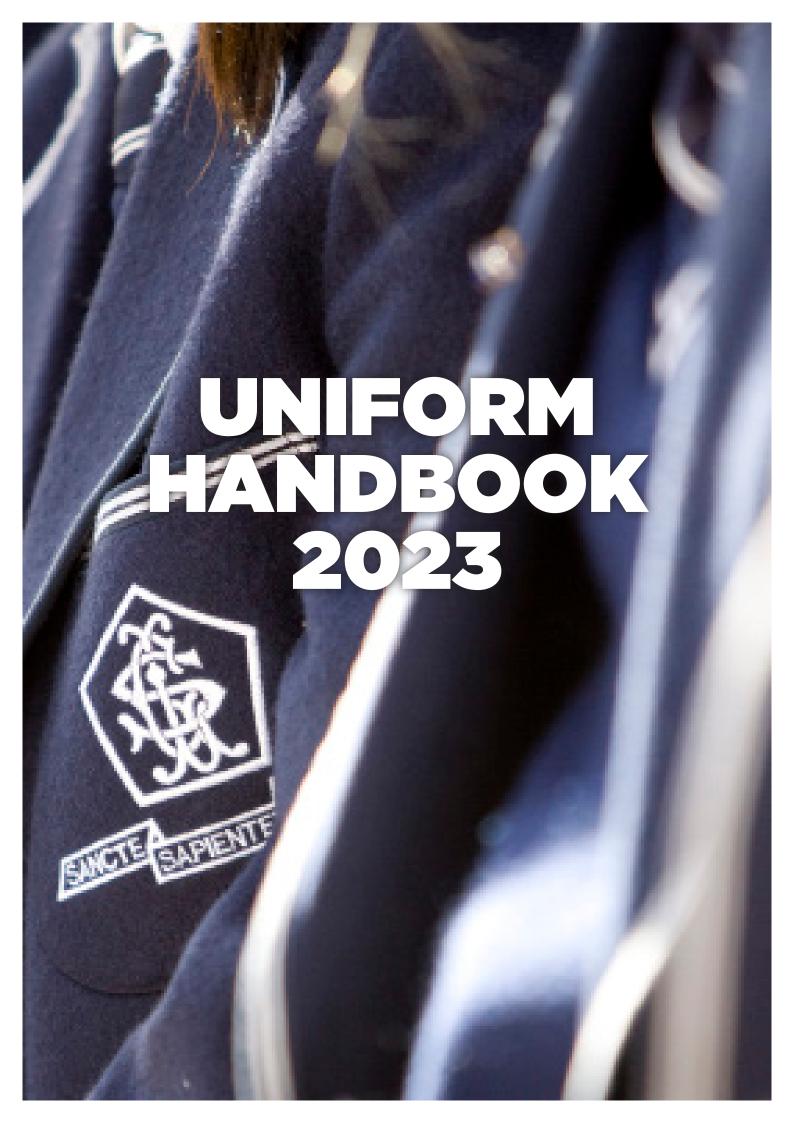

# School Uniform at Lauriston

At Lauriston Girls' School, our uniform is more than the clothes our students wear.

From the moment they first put the uniform on, each student becomes a part of Lauriston and belongs to a community rich with history and the possibilities of a great future to come.

The respect our students feel for themselves and each other is clear from the neat and orderly way that each girl presents herself. Every student who wears our uniform does so with pride; from top to toe, they become ambassadors for the school and go forth into the world knowing they carry with them the support of all students and staff.

By wearing the same uniform, our students are able to push beyond barriers that might otherwise separate them and work together to get the best experience from their time in school. Freed from the distractions of what to wear, the uniform is an important part in distinguishing learning time from the rest of a student's life and allows them to put their education before all else.